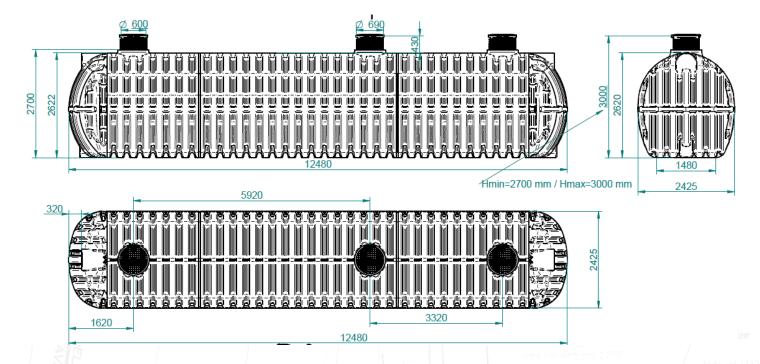

# TECHNICAL DATA: RoTerra 60000 L

| 31 1                          | A STATE OF THE STA |
|-------------------------------|--------------------------------------------------------------------------------------------------------------------------------------------------------------------------------------------------------------------------------------------------------------------------------------------------------------------------------------------------------------------------------------------------------------------------------------------------------------------------------------------------------------------------------------------------------------------------------------------------------------------------------------------------------------------------------------------------------------------------------------------------------------------------------------------------------------------------------------------------------------------------------------------------------------------------------------------------------------------------------------------------------------------------------------------------------------------------------------------------------------------------------------------------------------------------------------------------------------------------------------------------------------------------------------------------------------------------------------------------------------------------------------------------------------------------------------------------------------------------------------------------------------------------------------------------------------------------------------------------------------------------------------------------------------------------------------------------------------------------------------------------------------------------------------------------------------------------------------------------------------------------------------------------------------------------------------------------------------------------------------------------------------------------------------------------------------------------------------------------------------------------------|
| Technical data                | Values                                                                                                                                                                                                                                                                                                                                                                                                                                                                                                                                                                                                                                                                                                                                                                                                                                                                                                                                                                                                                                                                                                                                                                                                                                                                                                                                                                                                                                                                                                                                                                                                                                                                                                                                                                                                                                                                                                                                                                                                                                                                                                                         |
| Volume                        | 60000 L                                                                                                                                                                                                                                                                                                                                                                                                                                                                                                                                                                                                                                                                                                                                                                                                                                                                                                                                                                                                                                                                                                                                                                                                                                                                                                                                                                                                                                                                                                                                                                                                                                                                                                                                                                                                                                                                                                                                                                                                                                                                                                                        |
| Dimensions L x D x H [mm]     | 12480 x 2450 x 2700 - 3000                                                                                                                                                                                                                                                                                                                                                                                                                                                                                                                                                                                                                                                                                                                                                                                                                                                                                                                                                                                                                                                                                                                                                                                                                                                                                                                                                                                                                                                                                                                                                                                                                                                                                                                                                                                                                                                                                                                                                                                                                                                                                                     |
| Installation                  | Underground installation                                                                                                                                                                                                                                                                                                                                                                                                                                                                                                                                                                                                                                                                                                                                                                                                                                                                                                                                                                                                                                                                                                                                                                                                                                                                                                                                                                                                                                                                                                                                                                                                                                                                                                                                                                                                                                                                                                                                                                                                                                                                                                       |
| Diameter of revision openings | 3 x Ф 600 mm                                                                                                                                                                                                                                                                                                                                                                                                                                                                                                                                                                                                                                                                                                                                                                                                                                                                                                                                                                                                                                                                                                                                                                                                                                                                                                                                                                                                                                                                                                                                                                                                                                                                                                                                                                                                                                                                                                                                                                                                                                                                                                                   |
| Telescopic extension          | Ф 600 x 0 – 300 mm                                                                                                                                                                                                                                                                                                                                                                                                                                                                                                                                                                                                                                                                                                                                                                                                                                                                                                                                                                                                                                                                                                                                                                                                                                                                                                                                                                                                                                                                                                                                                                                                                                                                                                                                                                                                                                                                                                                                                                                                                                                                                                             |
| Material                      | Polyethylene [PE]                                                                                                                                                                                                                                                                                                                                                                                                                                                                                                                                                                                                                                                                                                                                                                                                                                                                                                                                                                                                                                                                                                                                                                                                                                                                                                                                                                                                                                                                                                                                                                                                                                                                                                                                                                                                                                                                                                                                                                                                                                                                                                              |
| UV resistant material         | Yes                                                                                                                                                                                                                                                                                                                                                                                                                                                                                                                                                                                                                                                                                                                                                                                                                                                                                                                                                                                                                                                                                                                                                                                                                                                                                                                                                                                                                                                                                                                                                                                                                                                                                                                                                                                                                                                                                                                                                                                                                                                                                                                            |
| Diameter of inflow pipe       | DN 110, DN 125, DN 160                                                                                                                                                                                                                                                                                                                                                                                                                                                                                                                                                                                                                                                                                                                                                                                                                                                                                                                                                                                                                                                                                                                                                                                                                                                                                                                                                                                                                                                                                                                                                                                                                                                                                                                                                                                                                                                                                                                                                                                                                                                                                                         |
| Diameter of outflow pipe      | DN 110, DN 125, DN 160                                                                                                                                                                                                                                                                                                                                                                                                                                                                                                                                                                                                                                                                                                                                                                                                                                                                                                                                                                                                                                                                                                                                                                                                                                                                                                                                                                                                                                                                                                                                                                                                                                                                                                                                                                                                                                                                                                                                                                                                                                                                                                         |
| Standard                      | SIST EN 12566 - 3                                                                                                                                                                                                                                                                                                                                                                                                                                                                                                                                                                                                                                                                                                                                                                                                                                                                                                                                                                                                                                                                                                                                                                                                                                                                                                                                                                                                                                                                                                                                                                                                                                                                                                                                                                                                                                                                                                                                                                                                                                                                                                              |
| Cover                         | PE walk-on cover                                                                                                                                                                                                                                                                                                                                                                                                                                                                                                                                                                                                                                                                                                                                                                                                                                                                                                                                                                                                                                                                                                                                                                                                                                                                                                                                                                                                                                                                                                                                                                                                                                                                                                                                                                                                                                                                                                                                                                                                                                                                                                               |